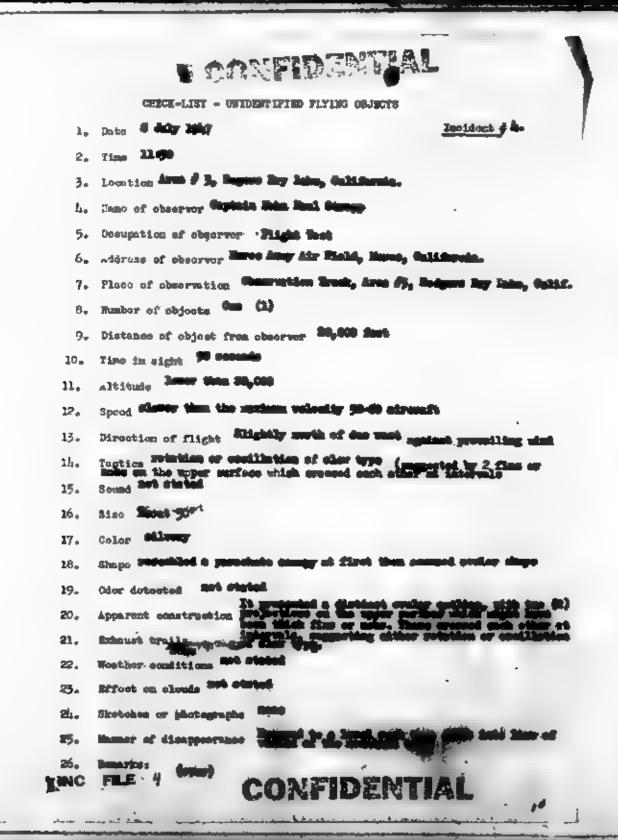

PROJECT

SIGN

R.R.B.

|      | Ante | C CONFIDENTIAL                                                   |
|------|------|------------------------------------------------------------------|
|      |      | CHECK-LIST - UNIDENTIFIED FLYING CONSCIENT                       |
|      | 1.   | Date 5 July 1947 . Incident # 1                                  |
|      | 2.   | Time 0930                                                        |
| 4    | 3.   | Location Maroc Air Field, "moc, Celif                            |
|      | I    | Huma of observor 1st Lt Joseph C. McHenry                        |
|      | 5.   | Occupation of observer Billsting Officer in Charge, Muroe AMFIA. |
|      | 6.   | Address of observer Maroe, AAFLd                                 |
|      | 7.   | Place of observation ground - Muroe, AAPld                       |
|      | θ.   | Rumbor of objects 2 at first - 1 sometime later                  |
|      | 9.   | Distance of object from observer 3/8                             |
|      | 10,  | Time in eight V/S                                                |
| 11   | 11.  | Altitudo Approx 8000 ft                                          |
|      | 12,  | Speed 300 MPH                                                    |
| -    | - 13 | Direction of flight 320° due month beading                       |
| 1    | 1h.  | Tastics Performet a tight circle                                 |
| F.   | 15.  | Sound 7/5                                                        |
| CNI  | 16,  | Sise 1/8                                                         |
|      | 17.  | Color Silver                                                     |
| 6/6  | 18.  | Shape disc-like or spherical                                     |
|      | 19.  | Oder detected 3/8                                                |
| 2.0  | 20.  | Apparent construction B/S - Apparently setallie                  |
| 200  | 21.  | Ednust trails 1/8                                                |
| 37   | 22,  | Wosther conditions W/S                                           |
| 100  | 23.  | Report on whinds 4/3                                             |
| 270  | 24.  | Skotehos er järtegrighe . Rus                                    |
| 22-  | 25.  | Mannier of dissippropriate in distance                           |
| ALL. | 26,  | Investors At approximately 09:30 Lt Mallary Left Past Delege     |
| 14 5 | N.F. | CONFIDENTIAL                                                     |